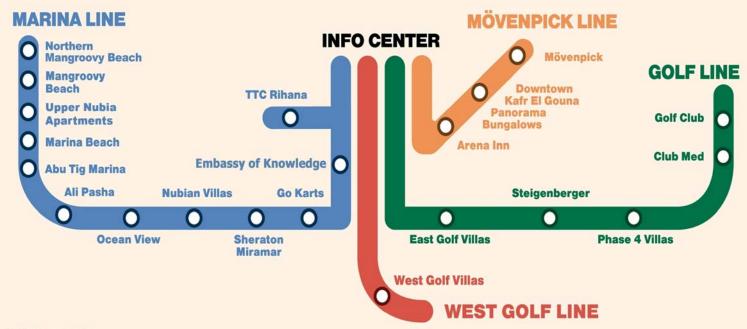

## **Shuttle Bus**

## **Schedule**

| Line               | Time                   | Stops                                                                              |   |
|--------------------|------------------------|------------------------------------------------------------------------------------|---|
| Marina Line        | 7am_10am               | Every 30 minutes                                                                   |   |
|                    | 10am-2am               | Every 15 minutes                                                                   | Ī |
| way to Northern Ma | ingroovy. Buses leavin | on the hour (:00) go all the g at :15, :30, :45 stop at only as far as the Marina. |   |

| Line           | Time      | Stops            |
|----------------|-----------|------------------|
| Mövenpick Line | 7am - 2am | Every 20 minutes |
| Golf Line      | 7am – 9am | Every 30 minutes |
|                | 9am – 2am | Every 15 minutes |

| Line              | Time       | Stops            |
|-------------------|------------|------------------|
| West Golf<br>Line | 9am — 3pm  | Every 30 minutes |
|                   | 5pm — 12am | Every 30 minutes |
|                   |            |                  |
|                   |            |                  |